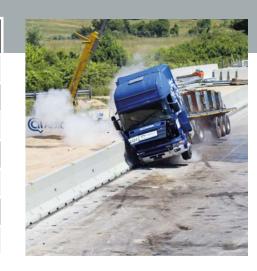

#### Single line barrier for central reserve and side edge

Placed on asphalt and pinned by 6 anchoring "pins" with reduced insertion (max. 290 mm), easily removable and inspectable.

FAST connection system allows quick installation, easily removable and replacement in case of impact.

#### Single line barrier on curb for centrale reserve

Anchored on concrete curb by 6 anchors with reduced insertion (max. 120 mm).

FAST connection system allows quick installation, easily removable and replacement in case of impact.