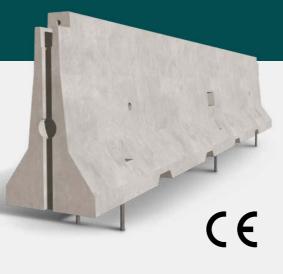

#### **Abesca H120 FAST CONCRETE** H4b - W2

#### Single line barrier on curb for centrale reserve

Anchored on concrete curb by 6 anchors with reduced insertion (max. 120 mm).

FAST connection system allows quick installation, easily removable and replacement in case of impact.

| H120 W2 FAST CONCRETE |         |
|-----------------------|---------|
| CONTAINMENT LEVEL     | H4b     |
| ASI                   | В       |
| WORKING WIDTH         | W2      |
| VEHICLE INTRUSION     | VI7     |
| LENGTH                | 5,99 m  |
| HEIGHT                | 1,2 m   |
| WEIGHT                | 4900 kg |