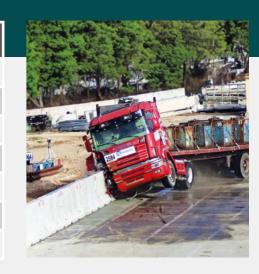

#### Single line barrier for central reserve and side edge

Placed on asphalt and pinned by 6 anchoring "pins" with reduced insertion (max. 290 mm), easily removable and inspectable.

FAST connection system allows quick installation, easily removable and replacement in case of impact.

| H120 W2 FAST      |         |
|-------------------|---------|
| CONTAINMENT LEVEL | H4b     |
| ASI               | В       |
| WORKING WIDTH     | W2      |
| VEHICLE INTRUSION | VI7     |
| LENGTH            | 5,99 m  |
| HEIGHT            | 1,2 m   |
| WEIGHT            | 4900 kg |