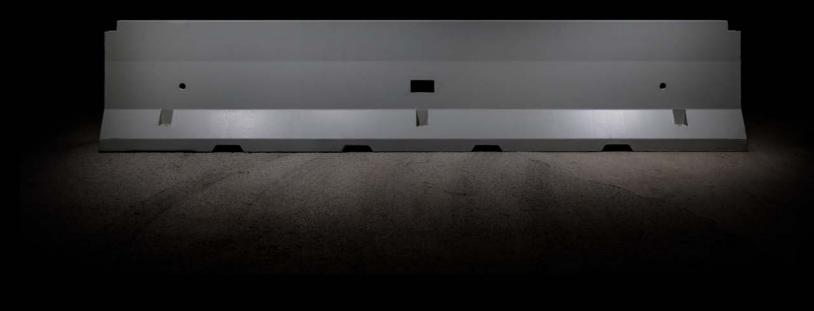

#### Single line barrier for central reserve and side edge

Placed on asphalt and pinned by 6 anchoring "pins" with reduced insertion (max. 290 mm), easily removable and inspectable.

FAST connection system allows quick installation, easily removable and replacement in case of impact.

| H120 W2 FAST      |         |
|-------------------|---------|
| CONTAINMENT LEVEL | H4b     |
| ASI               | В       |
| WORKING WIDTH     | W2      |
| VEHICLE INTRUSION | VI7     |
| LENGTH            | 5,99 m  |
| HEIGHT            | 1,2 m   |
| WEIGHT            | 4900 kg |