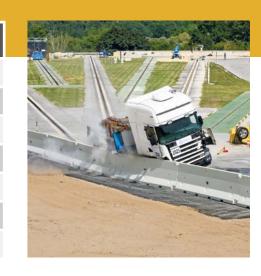

#### **Abesca H120 FAST** H4b - W5

### Single line barrier for central reserve and side edge

Free standing on asphalt.

FAST connection system allows quick installation, easily removable and replacement in case of impact.

| H120 W5 FAST      |         |
|-------------------|---------|
| CONTAINMENT LEVEL | H4b     |
| ASI               | В       |
| WORKING WIDTH     | W5      |
| VEHICLE INTRUSION | VI8     |
| LENGTH            | 5,99 m  |
| HEIGHT            | 1,2 m   |
| WEIGHT            | 4900 kg |
|                   |         |