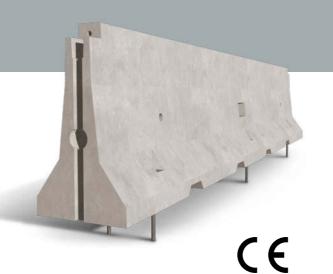

#### **Abesca H120 FAST** H4b - W2

#### Single line barrier for central reserve and side edge

Placed on asphalt and pinned by 6 anchoring "pins" with reduced insertion (max. 290 mm), easily removable and inspectable.

FAST connection system allows quick installation, easily removable and replacement in case of impact.

| H120 W2 FAST      |         |
|-------------------|---------|
| CONTAINMENT LEVEL | H4b     |
| ASI               | В       |
| WORKING WIDTH     | W2      |
| VEHICLE INTRUSION | VI7     |
| LENGTH            | 5,99 m  |
| HEIGHT            | 1,2 m   |
| WEIGHT            | 4900 kg |