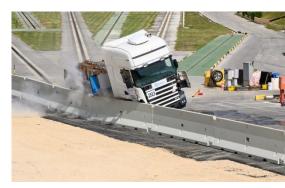

| TECHNICAL FETAURES               | H120 FAST – H4b – W5 |
|----------------------------------|----------------------|
| BARRIER                          | H120 FAST            |
| LENGTH                           | 5,99 m               |
| HEIGHT                           | 120 cm               |
| BASE                             | 66 cm                |
| WEIGHT                           | 4900 kg              |
| ANCHORED BARRIER                 | X                    |
| ANCHORED TERMINALS               | √                    |
| CE CERTIFICATION                 | ٧                    |
| CRASH TEST - EN 1317             | H120 FAST - H4b - W5 |
| ASI                              | В                    |
| CONTAINMENT LEVEL                | H4b                  |
| NORMALIZED WORKING WIDTH         | W5                   |
| NORMALIZED DYNAMIC DEFLECTION    | 1.0 m                |
| NORMALIZED VEHICLE INTRUSION     | VI8                  |
| TEST LENGTH (EXCLUDING TERMINAL) | 72 m                 |