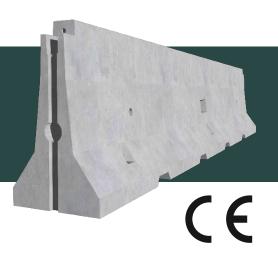

## ABESCA H120 FAST

## ABESCA H120 FAST- H4b - W5

## SINGLE LINE BARRIER FOR CENTRAL RESERVE AND SIDE EDGE

Concrete road safety barrier 1.20 m high, H4b containment level. Free standing on asphalt.

FAST connection system allows quick installation, easy removable and replacement in case of impact.

| TECHNICAL FETAURES               | H120 FAST – H4b – W5 |
|----------------------------------|----------------------|
| BARRIER                          | H120 FAST            |
| LENGTH                           | 5,99 m               |
| HEIGHT                           | 120 cm               |
| BASE                             | 66 cm                |
| WEIGHT                           | 4900 kg              |
| ANCHORED BARRIER                 | X                    |
| ANCHORED TERMINALS               | √                    |
| CE CERTIFICATION                 | ٧                    |
| CRASH TEST - EN 1317             | H120 FAST - H4b - W5 |
| ASI                              | В                    |
| CONTAINMENT LEVEL                | H4b                  |
| NORMALIZED WORKING WIDTH         | W5                   |
| NORMALIZED DYNAMIC DEFLECTION    | 1.0 m                |
| NORMALIZED VEHICLE INTRUSION     | VI8                  |
| TEST LENGTH (EXCLUDING TERMINAL) | 72 m                 |