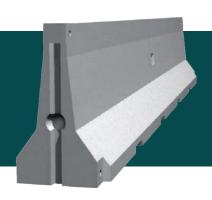

## **ABESCA S100 - H1 - W5**

## SINGLE LINE BARRIER FOR CENTRAL RESERVE AND SIDE EDGE

Road safety barrier 1.0 m high, H1 containment level.

Placed on asphalt and pinned by steel post

| TECHNICAL FEATURES | S100 - H1 - W5 |
|--------------------|----------------|
| BARRIER            | S100           |
| LENGTH             | 6,19 m         |
| HEIGHT             | 100 cm         |
| BASE               | 62 cm          |
| WEIGHT             | 3600 kg        |
| ANCHORED BARRIER   | X              |
| ANCHORED TERMINALS | X              |
| CE CERTIFICATION   | 1              |

| CRASH TEST - EN 1317           | S100 - H1 - W5 |
|--------------------------------|----------------|
| ASI                            | В              |
| CONTAINMENT LEVEL              | HI             |
| NORMALIZED WORKING WIDTH       | W5             |
| NORMALIZED DYNAMIC DEFLECTION  | 0,9 m          |
| NORMALIZED VEHICLE INTRUSION   | VI5            |
| TEST LENGHT INCLUDING TERMINAL | 72,2 m         |