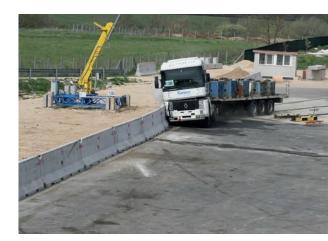

## **ABESCA H120 - H4b - W5** SINGLE LINE BARRIER FOR CENTRAL RESERVE AND SIDE EDGE

Road safety barrier 1.20 m high, H4b containment level.

Placed on asphalt or concrete support except for end elements anchored to a reinforced concrete curb.