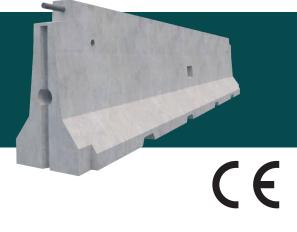

## **ABESCA H120 - H4b - W5** SINGLE LINE BARRIER FOR CENTRAL RESERVE AND SIDE EDGE

Road safety barrier 1.20 m high, H4b containment level.

Placed on asphalt or concrete support except for end elements anchored to a reinforced concrete curb.

| TECHNICAL FEATURES | H120 - H4b - W5 |
|--------------------|-----------------|
| BARRIER            | H120 - W5       |
| LENGTH             | 5,99 m          |
| HEIGHT             | 120 cm          |
| BASE               | 66 cm           |
| WEIGHT             | 4900 kg         |
| ANCHORED BARRIER   | Х               |
| ANCHORED TERMINALS | 1               |
| CE CERTIFICATION   | 1               |