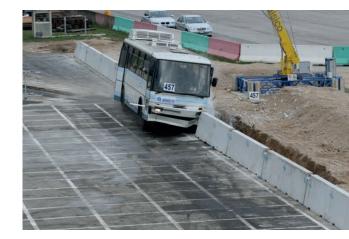

## ABESCA ET98 BP - H2 - W6 BRIDGE PARAPET

Road safety barrier 0.98 m high, H2 containment level.

Steel brackets must be installed on the bridge curb which allow the barrier to be moved during the impact.

| CRASH TEST - EN 1317           | ET98 BP – H2 – W6 |
|--------------------------------|-------------------|
| ASI                            | В                 |
| CONTAINMENT LEVEL              | H2                |
| NORMALIZED WORKING WIDTH       | W6                |
| NORMALIZED DYNAMIC DEFLECTION  | 1,7 m             |
| NORMALIZED VEHICLE INTRUSION   | VI6               |
| TEST LENGHT INCLUDING TERMINAL | 72 m              |